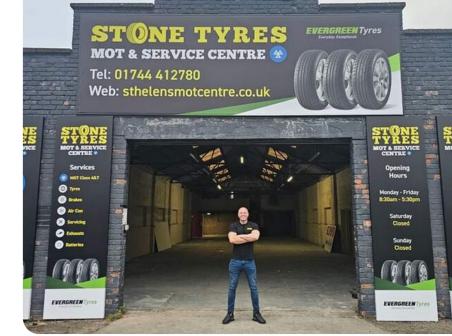

## **Overview:**

Black & White Bridging has facilitated the ambitious expansion of Stone Tyres with £555,000 loan. The funding has enabled Stone Tyres, the highest-rated garage tyre in the UK, to purchase a new property in St Helens, where the company will open an MOT and servicing centre to complement its existing tyre repair and replacement services.

The loan underscores our dedication to supporting UK businesses in their growth efforts. Stone Tyres will utilise the funds to meet the rising demand for reliable MOT and servicing options in the local community and create ten new skilled jobs for the St Helens area.

66 Black & White Bridging has been fantastic in helping us bring our vision to life. We're excited to add MOT and servicing to our offerings and grow our impact in the community. Their teams expertise and support were invaluable as we navigated this purchase. With St Helens undergoing regeneration, this investment allows us to expand our business and create new job opportunities right here in the local area.

John Stone, Director of Stone Tyres

0117 937 4333 | enquiries@blackandwhitebridging.co.uk | blackandwhitebridging.co.uk